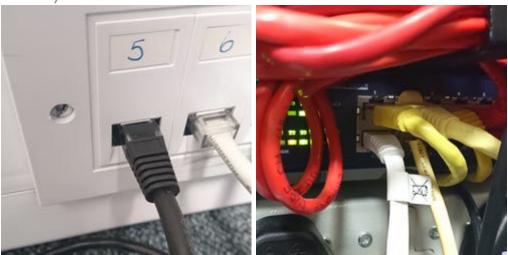

Don't forget to count the number of boxes to ensure the delivery person has given you them all.

2) Unpack the boxes

3) Plug the equipment together.

4) Plug the network cable into your network port and ensure that the other end connects to the Internet via your router (and usually a switch).