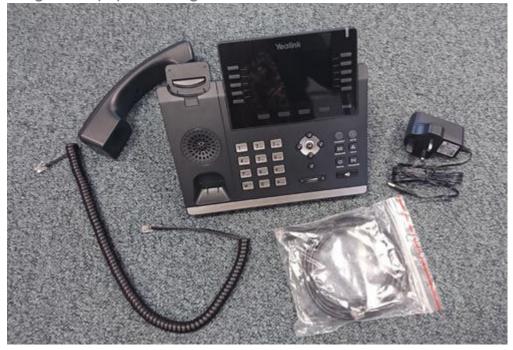

Don't forget to count the number of boxes to ensure the delivery person has given you them all.

2) Unpack the boxes

3) Plug the equipment together.

4) Plug the network cable into your network port and ensure that the other end connects to the Internet via your router (and usually a switch).

5) Put the phone on your desk and start using it.

Call 01782 608608, email <a href="mailto:support@telephonesystems.cloud">support@telephonesystems.cloud</a> or visit <a href="https://telephonesystems.cloud/help/">https://telephonesystems.cloud/help/</a> for additional support.