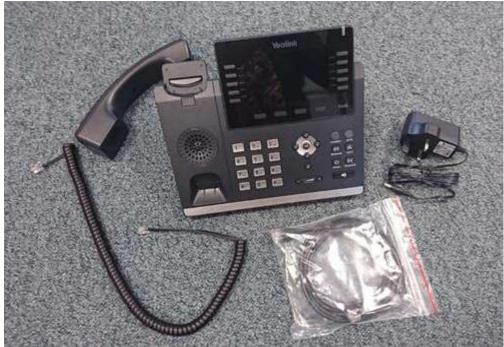

## Welcome to your new telephone system

1) Your hardware will be delivered to your site. Each item will be individually addresses to the user. This makes it easy to ensure each user gets the correct telephone.

Don't forget to count the number of boxes to ensure the delivery person has given you them all.

2) Unpack the boxes

3) Plug the equipment together.

4) Plug the network cable into your network port and ensure that the other end connects to the Internet via your router (and usually a switch).

5) Put the phone on your desk and start using it.

Call 01782 608608, email <u>support@telephonesystems.cloud</u> or visit <u>https://telephonesystems.cloud/help/</u> for additional support.