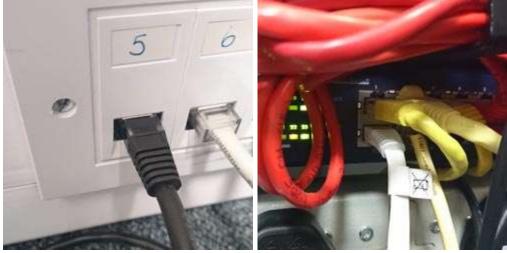

Don't forget to count the number of boxes to ensure the delivery person has given you them all.

2) Unpack the boxes

3) Plug the equipment together.

4) Plug the network cable into your network port and ensure that the other end connects to the Internet via your router (and usually a switch).

5) Put the phone on your desk and start using it.

Call 01782 608608, email <u>support@telephonesystems.cloud</u> or visit <u>https://telephonesystems.cloud/help/</u> for additional support.